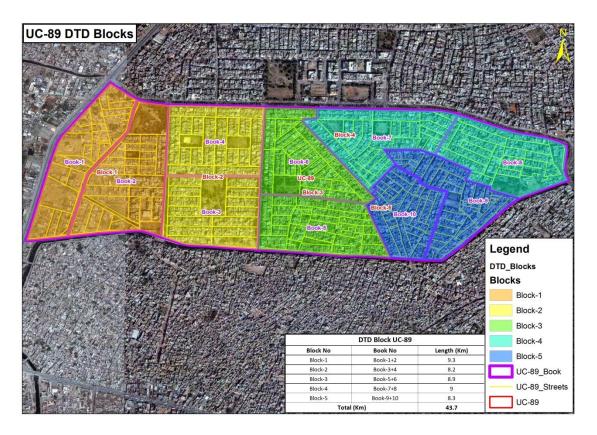

| Block   | Major Areas/ Mohalla's            | Timings              |  |  |
|---------|-----------------------------------|----------------------|--|--|
|         | Ring road link streets            |                      |  |  |
| Block 1 | J block                           | 6:00 am to 8:00 am   |  |  |
| Diocit  | Factory Area                      | 0.00 am to 0.00 am   |  |  |
|         | I Block                           |                      |  |  |
|         | H Block                           |                      |  |  |
| Block 2 | Jameyat hospital 8:00 am to 11:00 |                      |  |  |
|         | F block                           |                      |  |  |
|         | Ganda Nallah                      | 11:00 am to 12:00 pm |  |  |
| Block 3 | F block                           |                      |  |  |
|         | Nonareyan bridge                  |                      |  |  |
|         | A block                           |                      |  |  |
| Block 4 | Gulshan ravi main                 | 12:00 pm to 1:00 pm  |  |  |
|         | Mian colony                       |                      |  |  |
|         | Wasa colony                       |                      |  |  |
| Block 5 | Nadeem park                       | 1:00 pm to 2:00 pm   |  |  |
|         | New Shalimar colony               |                      |  |  |

**DTD Blocks Map** 

DTD ROUTE MAP

Mini Dumper Route Map