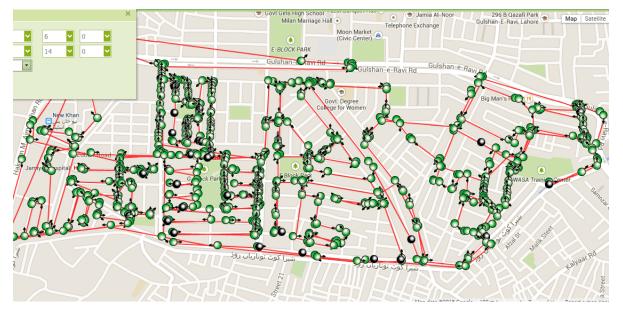

| F block                           |                      |  |  |
|         | Ganda Nallah                      | 11:00 am to 12:00 pm |  |  |
| Block 3 | F block                           |                      |  |  |
|         | Nonareyan bridge                  |                      |  |  |
|         | A block                           |                      |  |  |
| Block 4 | Gulshan ravi main                 | 12:00 pm to 1:00 pm  |  |  |
|         | Mian colony                       |                      |  |  |
|         | Wasa colony                       |                      |  |  |
| Block 5 | Nadeem park                       | 1:00 pm to 2:00 pm   |  |  |
|         | New Shalimar colony               |                      |  |  |

**DTD Blocks Map** 



DTD ROUTE MAP



Mini Dumper Route Map



## 10 2nd Shift Operational Arrangement

| Manual Sweeping - Special Gang                                                                                                                         |    |  |  |  |  |  |
|--------------------------------------------------------------------------------------------------------------------------------------------------------|----|--|--|--|--|--|
| Shift In-charge                                                                                                                                        | 1  |  |  |  |  |  |
| Sanitary Workers                                                                                                                                       | 28 |  |  |  |  |  |
| Note: for taking care of whole