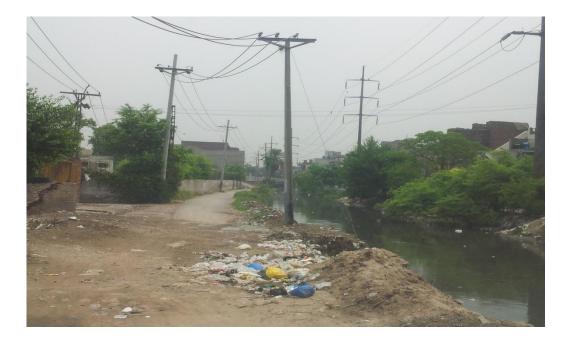

#### Ganda nallah

Ganda Nallah is one of main problematic area of UC 89.

#### Observations:

- Poor sweeping due to bad infrastructure
- Waste heaps unattended.
- Containers overflowing at ganda nallah