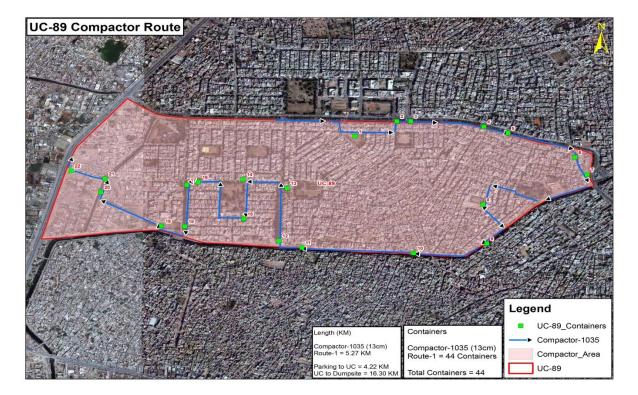

b block plot                            | 2  |
| 13 | B block Zubair park                         | 2  |
| 14 | B block near Khaliq masjid                  | 1  |
| 15 | 85 F, Ganda nallah                          | 4  |
| 16 | Super market Gulshan-e-ravi ganda<br>nallah | 6  |
| 17 | Ganda Nallah musserat colony                | 5  |
| 18 | 555 A block Gulshan-e-ravi                  | 4  |
| 19 | Gov. Degree college                         | 2  |
| 20 | Gov. girls high school                      | 2  |
| 21 | Jameyat school                              | 1  |
|    | Total containers                            | 46 |
|    |                                             |    |

**Existing Points of Containers** 



## 8 Solid Waste Collection & Transportation

### 8.1 Route for Compactor



## 8.2 Staff Deployment for Compactor Vehicle

|                   | Conservancy Staff Zone-18                                 |                                     |                    |                  |                         |                |                |                                     |         |  |  |  |  |  |  |  |  |  |  |  |  |  |  |  |  |  |  |  |  |  |  |                                   |     |  |  |  |
|-------------------|-----------------------------------------------------------|-------------------------------------|--------------------|------------------|-------------------------|----------------|----------------|-------------------------------------|---------|--|--|--|--|--|--|--|--|--|--|--|--|--|--|--|--|--|--|--|--|--|--|---------------------------------