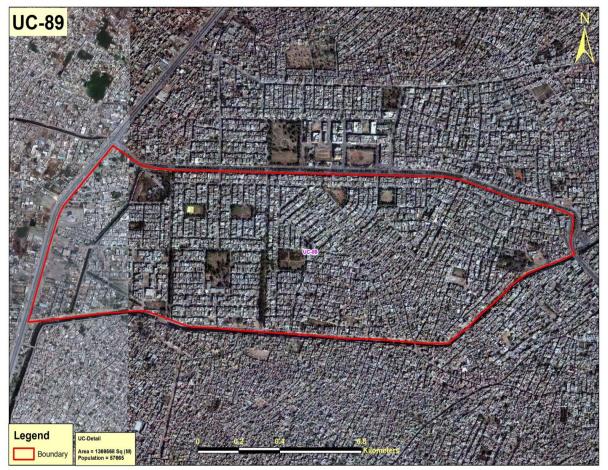

#### 3 Introduction

Union Council – 89 (Gulshan-e-Ravi) is located in Samanabad Town. Total area of the UC is 1369568  $m^2$  with population of 1369568  $m^2$ . This area is predominantly middle income area with planned settlement.

Figure 1: Map of UC 89