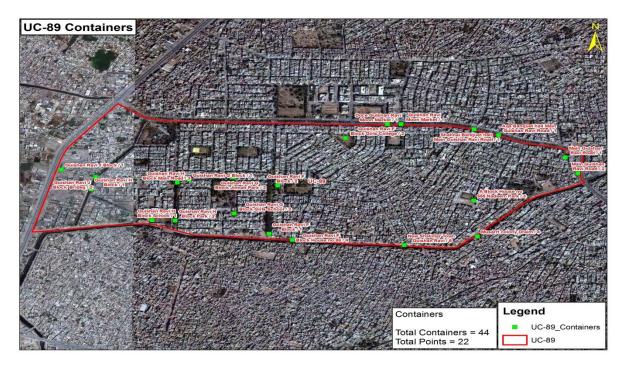

#### 7.2 Existing Points of Containers

| Sr.<br>No. | Container Location                                   | No. of<br>Contai-<br>ners |
|------------|------------------------------------------------------|---------------------------|
| 1          | Main road Gulshan-e-ravi near grid<br>station nallah | 2                         |
| 2          | Saqib plaza gulshan-e-ravi                           | 1                         |
| 3          | Jameela nursery gulshan e ravi                       | 1                         |
| 4          | Aqa Bankuet hall gulshan-e-ravi                      | 1                         |
| 5          | Moon market gulshan-e-ravi                           | 2                         |
| 6          | J block gulshan-e-ravi                               | 1                         |

| 7  | J block pull                                | 2  |
|----|---------------------------------------------|----|
| 8  | Jameyat hospital H block                    | 1  |
| 9  | H block near WASA office                    | 3  |
| 10 | WASA tubewell H block                       | 2  |
| 11 | Jameyat school h block                      | 1  |
| 12 | 394 b block plot                            | 2  |
| 13 | B block Zubair park                         | 2  |
| 14 | B block near Khaliq masjid                  | 1  |
| 15 | 85 F, Ganda nallah                          | 4  |
| 16 | Super market Gulshan-e-ravi ganda<br>nallah | 6  |
| 17 | Ganda Nallah musserat colony                | 5  |
| 18 | 555 A block Gulshan-e-ravi                  | 4  |
| 19 | Gov. Degree college                         | 2  |
| 20 | Gov. girls high school                      | 2  |
| 21 | Jameyat school                              | 1  |
|    | Total containers                            | 46 |
|    |                                             |    |

**Existing Points of Containers** 