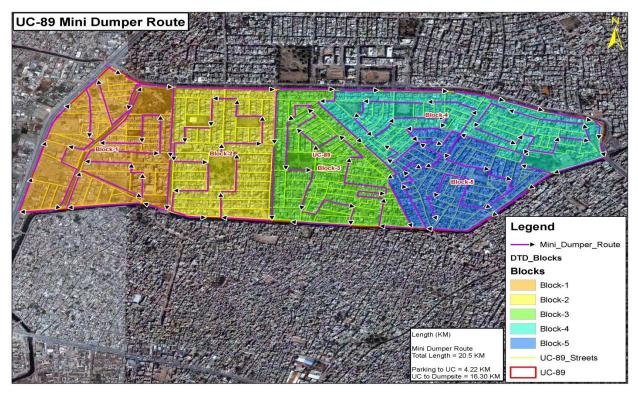

|                      |  |  |
|         | Ganda Nallah                      | 11:00 am to 12:00 pm |  |  |
| Block 3 | F block                           |                      |  |  |
|         | Nonareyan bridge                  |                      |  |  |
|         | A block                           |                      |  |  |
| Block 4 | Gulshan ravi main                 | 12:00 pm to 1:00 pm  |  |  |
|         | Mian colony                       |                      |  |  |
|         | Wasa colony                       |                      |  |  |
| Block 5 | Nadeem park                       | 1:00 pm to 2:00 pm   |  |  |
|         | New Shalimar colony               |                      |  |  |

**DTD Blocks Map** 



DTD ROUTE MAP



Mini Dumper Route Map



## 10 2nd Shift Operational Arrangement

| Manual Sweeping - Special Gang                                                                                                                         |    |  |  |  |  |  |
|--------------------------------------------------------------------------------------------------------------------------------------------------------|----|--|--|--|--|--|
| Shift In-charge                                                                                                                                        | 1  |  |  |  |  |  |
| Sanitary Workers                                                                                                                                       | 28 |  |  |  |  |  |
| Note: for taking care of whole Zone-18, attending major